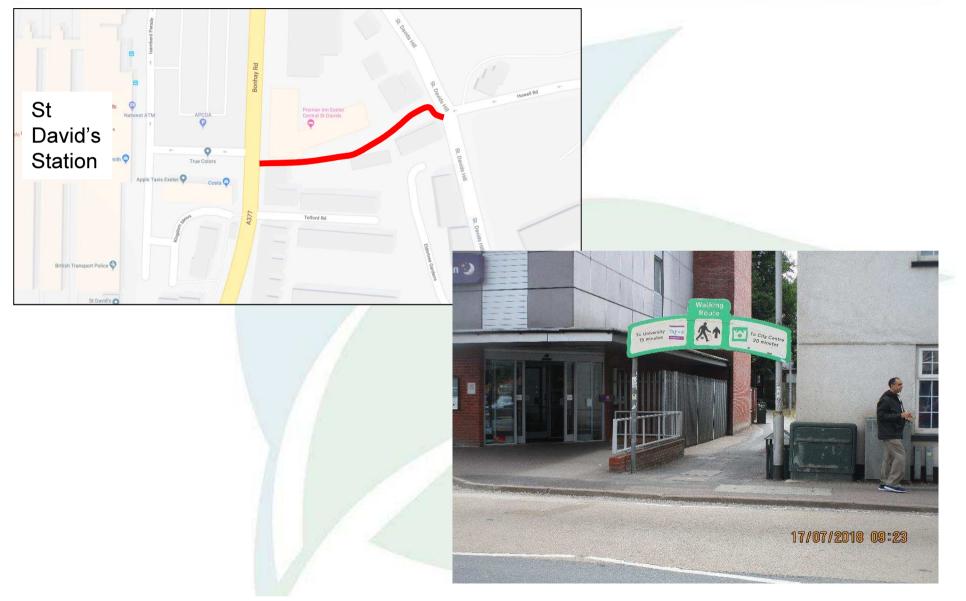

|       | Daily Extra Capacity | Cost (£m) |
|-----------------------------------------|-------|----------------------|-----------|
| Interurban (Rail, Bus, Strategic cycle) |       | 8,500                | 105       |
| Park and Ride/Change                    |       | 2,500                | 30        |
| <b>Exeter</b> Ped/Cycle/Shared Mobility |       | 8,500                | 70        |
| Page 12                                 | Total | 19,500               | 205       |

| Tram | <del>7,000</del> | <del>320</del> |
|------|------------------|----------------|
|------|------------------|----------------|

#### Impact of Proposals – Exeter Transport Capacity



Page 74



# St David's Gateway Enhancements

**St Clements Lane** 



#### **St Clements Lane**

Page Page

16 76





# Scheme Background

- Working with Exeter College
- Funding from GWR, matched from DCC
- Main components:
  - Surfacing
  - Lighting
  - Accessibility
  - Signage/Wayfinding
- Short timescale



Minute Item 73

#### Surfacing





# Lighting & Handrails





# Gateway Signage



Existing gateway sign



Gateway options



#### Arboriculture



# Minute Item 73



Minute Item 73

#### Other improvements



Page 22 Page 82

#### Recommendation



It is recommended that the Committee:

- (a) Approves, in principle, the construction of proposals for enhancements to St Clements Lane outlined in Section 2;
- (b) Delegates authority to the Head of Planning, Transportation and Environment, in consultation with the Local Member and Chair of HATOC, to make minor amendments to the scheme details