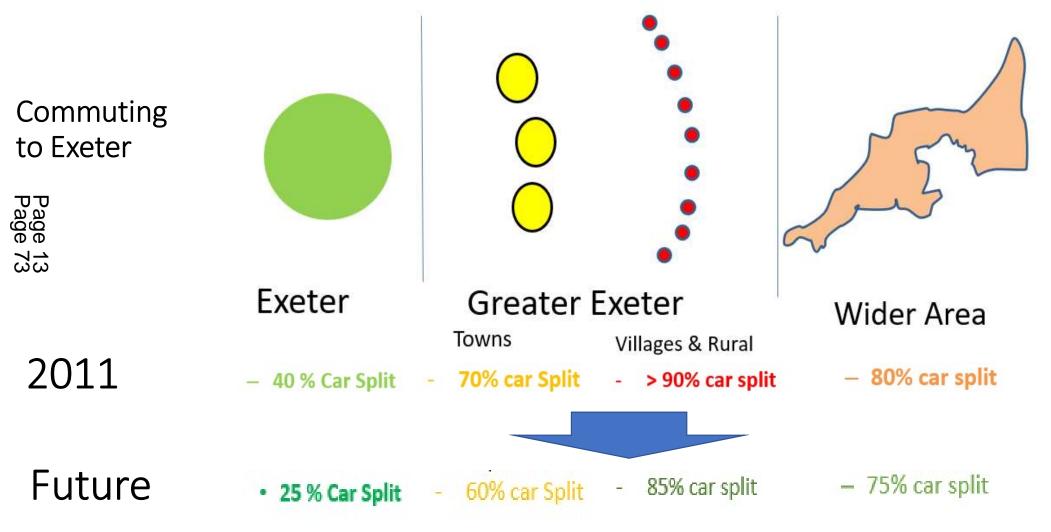

Less than £100 per month)





00

# Impact of Proposals – Exeter Transport Capacity

| Measure                                 |       | Daily Extra Capacity | Cost (£m) |
|-----------------------------------------|-------|----------------------|-----------|
| Interurban (Rail, Bus, Strategic cycle) |       | 8,500                | 105       |
| Park and Ride/Change                    |       | 2,500                | 30        |
| <b>Exeter</b> Ped/Cycle/Shared Mobility |       | 8,500                | 70        |
| Page 12                                 | Total | 19,500               | 205       |

| Tram | <del>7,000</del> | <del>320</del> |
|------|------------------|----------------|
|------|------------------|----------------|

#### Impact of Proposals – Exeter Transport Capacity



Page 74



# St David's Gateway Enhancements

**St Clements Lane** 



#### **St Clements Lane**

Page Page

16 76





# Scheme Background

- Working with Exeter College
- Funding from GWR, matched from DCC
- Main components:
  - Surfacing
  - Lighting
  - Accessibility
  - Signage/Wayfinding
- Short timescale



Minute Item 73

#### Surfacing





# Lighting & Handrails





# Gateway Signage



Existing gateway sign



Gateway options



#### Arboriculture



# Minute Item 73



Minute Item 73

#### Other improvements



Page 22 Page 82

#### Recommendation



It is recommended that the Committee:

- (a) Approves, in principle, the construction of proposals for enhancements to St Clements Lane outlined in Section 2;
- (b) Delegates authority to the Head of Planning, Transportation and