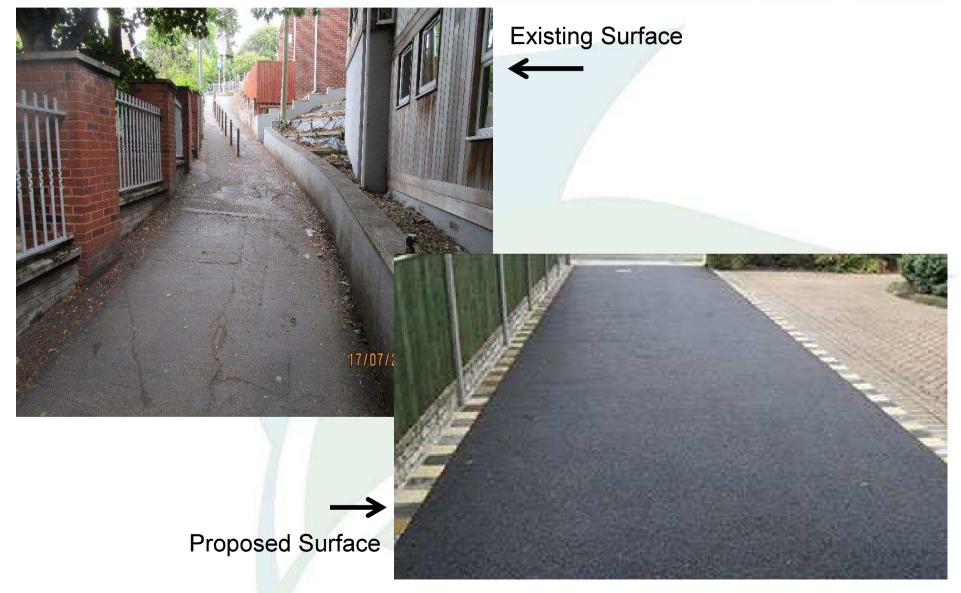

Park and Ride/Change                    |       | 2,500                | 30        |
| <b>Exeter</b> Ped/Cycle/Shared Mobility |       | 8,500                | 70        |
| Page 12                                 | Total | 19,500               | 205       |

| Tram | <del>7,000</del> | <del>320</del> |
|------|------------------|----------------|
|------|------------------|----------------|

#### Impact of Proposals – Exeter Transport Capacity



Page 74



# St David's Gateway Enhancements

**St Clements Lane** 



#### **St Clements Lane**

Page Page

16 76





# Scheme Background

- Working with Exeter College
- Funding from GWR, matched from DCC
- Main components:
  - Surfacing
  - Lighting
  - Accessibility
  - Signage/Wayfinding
- Short timescale



Minute Item 73

#### Surfacing





# Lighting & Handrails





# Gateway Signage



Existing gateway sign



Gateway options



#### Arboriculture



# Minute Item 73



Minute Item 73

#### Other improvements



Page 22 Page 82

#### Recommendation



It is recommended that the Committee:

- (a) Approves, in principle, the construction of proposals for enhancements to St Clements Lane outlined in Section 2;
- (b) Delegates authority to the Head of Planning, Transportation and Environment, in consultation with the Local Member and Chair of HATOC, to make minor amendments to the scheme details and select those options that can be afforded within the available budget; and
- (c) Delegates authority to the Head of Planning, Transportation and Environment, in consultation with the Local Member and Chair of HATOC, to approve