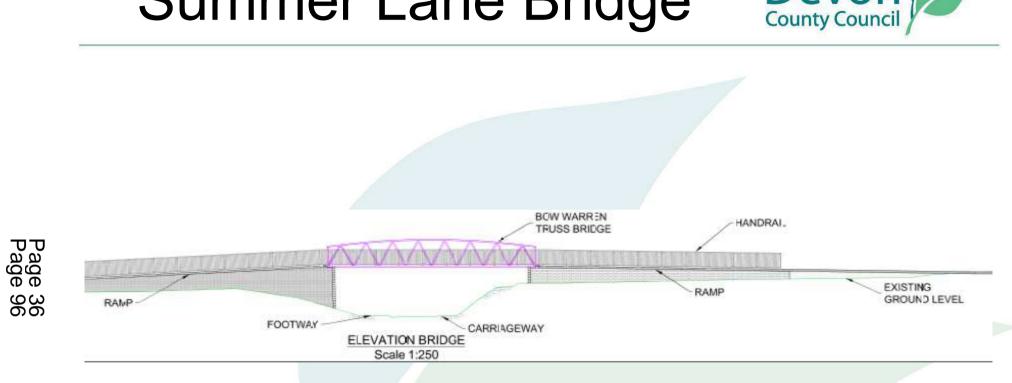

| 83A8 District Highways & Footpaths                                                                                                                                                                                                                                                                                        | £34,500                 |  |  |  |  |  |
|---------------------------------------------------------------------------------------------------------------------------------------------------------------------------------------------------------------------------------------------------------------------------------------------------------------------------|-------------------------|--|--|--|--|--|
| Officer Responsible: Public and Green Space Manager                                                                                                                                                                                                                                                                       |                         |  |  |  |  |  |
| <ul> <li>Depreciation charges in this unit have increased by £38,000 as<br/>capital schemes at Mallison and Kings Arms Bridges</li> </ul>                                                                                                                                                                                 | a result of new         |  |  |  |  |  |
| 83B4 – Engineering and Construction Services                                                                                                                                                                                                                                                                              | £239,620                |  |  |  |  |  |
| Officer Responsible: Public and Green Space Manager                                                                                                                                                                                                                                                                       |                         |  |  |  |  |  |
| • The former Business and Commercial Opportunities management unit has been discontinued. The budgets for 6 Whole Time Equivalent posts (£226,000), together with the budgets for Supplies and Services (£9,000) and Transport (£4,000), were transferred into this unit.                                                 |                         |  |  |  |  |  |
| 83B5 - Planning Services                                                                                                                                                                                                                                                                                                  | £74,100                 |  |  |  |  |  |
| <ul> <li>£64,500; these will be funded from the CIL.</li> <li>As reported to Scrutiny Committee – People, some staff previo with the Housing Development Team have transferred directly Building Neighbourhoods team within Planning Services. The budget of £10,300 has been transferred into this management</li> </ul> | into the new associated |  |  |  |  |  |
| 83B9 - Markets & Halls                                                                                                                                                                                                                                                                                                    | £33,895                 |  |  |  |  |  |
| Officer Responsible: Events, Facilities & Markets Manager                                                                                                                                                                                                                                                                 |                         |  |  |  |  |  |
| • The Service has actually made a cost-saving of £21,985; howe expected downturn in income achievable.                                                                                                                                                                                                                    | ever, there is an       |  |  |  |  |  |
| 83C1 - Waterways                                                                                                                                                                                                                                                                                                          | £112,790                |  |  |  |  |  |
| Officer Responsible: Community Safety and Enforcement Ser                                                                                                                                                                                                                                                                 | vice Manager            |  |  |  |  |  |
| <ul> <li>Pay budgets in this service have been increased by £94,000. T<br/>Business and Commercial Opportunities management unit has<br/>discontinued, and the staffing budgets have been used to fund</li> </ul>                                                                                                         | been                    |  |  |  |  |  |