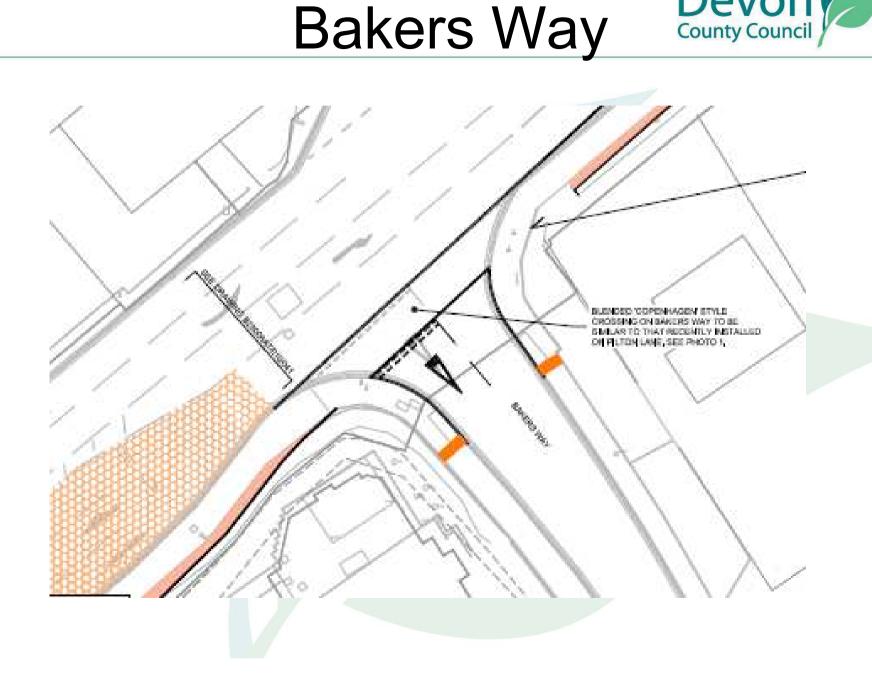

nd Chair of HATOC, to make minor amendments to the scheme details and select those options that can be afforded within the available budget; and
- (c) Delegates authority to the Head of Planning, Transportation and Environment, in consultation with the Local Member and Chair of HATOC, to approve for construction once works costs have been confirmed.

Page 84



#### Exeter Cycle Route update

Update on Exeter E4 consultation

• Liz Holloway - Sustainable Travel Officer



# E4 completed section



#### Exhibition Fields and Betty's Mead playing fields



- Path widening
- Hatoc approved 30<sup>th</sup> July 2018
- Submit for planning 6<sup>th</sup> November 2018 jointly with Cycle and Pedestrian bridge across Summer Lane
- Works planned to commence early 2019















Pinhoe Road







Minute Item 74

#### Pinhoe Road crossing









Exhibition Way



Page Page 93 44



# Summer Lane Bridge



Page Page မ္မင္လ

# Minute Item 74



# Summer Lane Bridge



# Next steps



- Have Your Say consultation ends on 19<sup>th</sup>
   November
- Scheme modified according to feedback and Road Safety recommendations
- Planning application Betty's Mead/ Exhibition Fields and Summer Lane Bridge
- Cabinet Exhibition Way and Summer Lane Bridge January 2019
- Construction spring 2019



Liz Holloway

#### Liz.Holloway@devon.gov.uk

#### Have Your Say – E4 Exeter cycle route