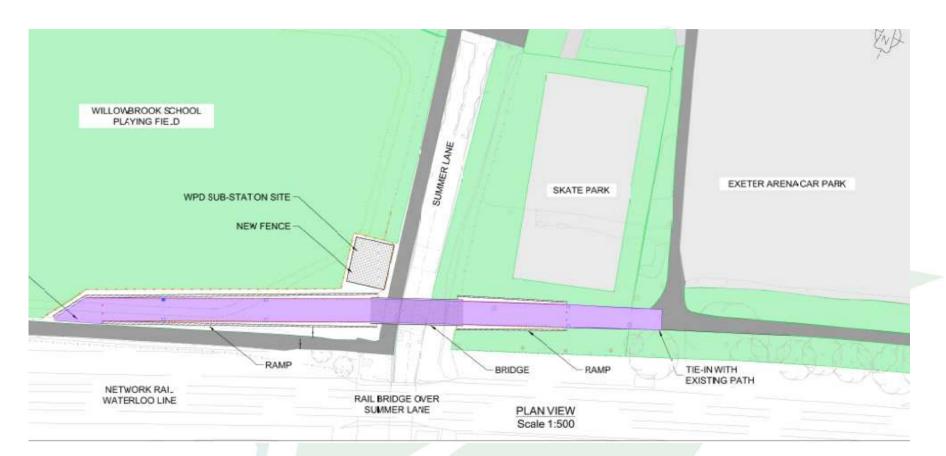

| 83A8 District Highways & Footpaths                                                                                                                                                                                                                                                                                        | £34,500                 |  |  |  |  |  |
|---------------------------------------------------------------------------------------------------------------------------------------------------------------------------------------------------------------------------------------------------------------------------------------------------------------------------|-------------------------|--|--|--|--|--|
| Officer Responsible: Public and Green Space Manager                                                                                                                                                                                                                                                                       |                         |  |  |  |  |  |
| <ul> <li>Depreciation charges in this unit have increased by £38,000 as<br/>capital schemes at Mallison and Kings Arms Bridges</li> </ul>                                                                                                                                                                                 | a result of new         |  |  |  |  |  |
| 83B4 – Engineering and Construction Services                                                                                                                                                                                                                                                                              | £239,620                |  |  |  |  |  |
| Officer Responsible: Public and Green Space Manager                                                                                                                                                                                                                                                                       |                         |  |  |  |  |  |
| • The former Business and Commercial Opportunities management unit has been discontinued. The budgets for 6 Whole Time Equivalent posts (£226,000), together with the budgets for Supplies and Services (£9,000) and Transport (£4,000), were transferred into this unit.                                                 |                         |  |  |  |  |  |
| 83B5 - Planning Services                                                                                                                                                                                                                                                                                                  | £74,100                 |  |  |  |  |  |
| <ul> <li>£64,500; these will be funded from the CIL.</li> <li>As reported to Scrutiny Committee – People, some staff previo with the Housing Development Team have transferred directly Building Neighbourhoods team within Planning Services. The budget of £10,300 has been transferred into this management</li> </ul> | into the new associated |  |  |  |  |  |
| 83B9 - Markets & Halls                                                                                                                                                                                                                                                                                                    | £33,895                 |  |  |  |  |  |
| Officer Responsible: Events, Facilities & Markets Manager                                                                                                                                                                                                                                                                 |                         |  |  |  |  |  |
| • The Service has actually made a cost-saving of £21,985; howe expected downturn in income achievable.                                                                                                                                                                                                                    | ever, there is an       |  |  |  |  |  |
| 83C1 - Waterways                                                                                                                                                                                                                                                                                                          | £112,790                |  |  |  |  |  |
| Officer Responsible: Community Safety and Enforcement Ser                                                                                                                                                                                                                                                                 | vice Manager            |  |  |  |  |  |
| <ul> <li>Pay budgets in this service have been increased by £94,000. T<br/>Business and Commercial Opportunities management unit has<br/>discontinued, and the staffing budgets have been used to fund</li> </ul>                                                                                                         | been                    |  |  |  |  |  |