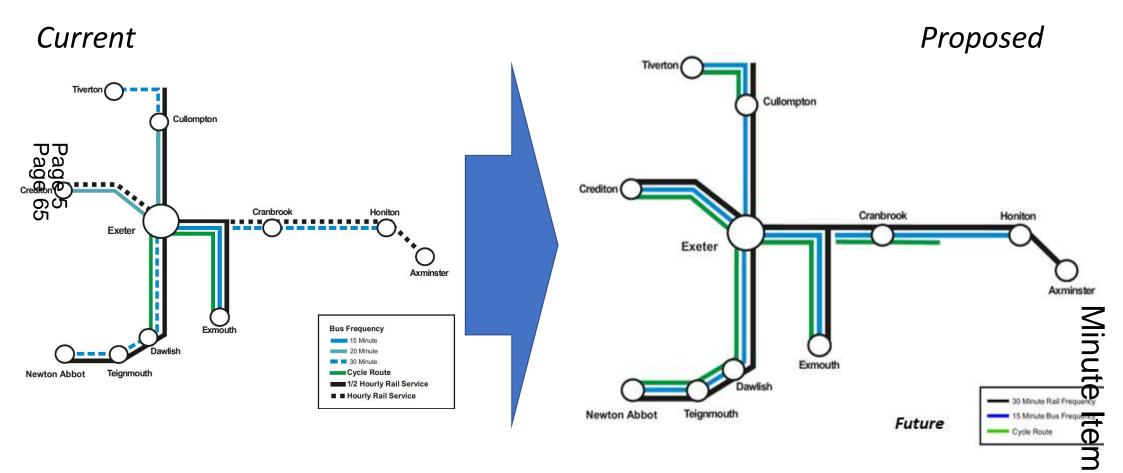

d Devon (to Exeter)            | + 1%         |

Large growth in sustainable modes:

- + 100% increase in rail
- + 85% increase cycle
- + 20% increase in daily bus travel
  - + 40% increase in Park & Ride



# Transport Planning is Evolving

**3 Main Policy Themes** - Car Centric (C), Multi-modal (M) and Place Based (P) Future policy Theme? Stage 4 – Integrated City

# Exeter Transport Strategy

# The Exeter Transport Strategy will align with the following key themes in the GESP Vision:

Enhanced transport choices giving Greater Connectivity (Stage 1 /2) Healthy Active City Region to provide Greater Places for People (Stage 3)

Manage travel intelligently through Greater Innovation (Stage 4)

# **Greater Connectivity - Connected City Region**

### **Sustainable Transport Links to towns**



60

# <u>Greater Connectivity</u> – Park and Ride on all main corridors

| Park and Ride Capacity |          |            |  |  |  |
|------------------------|----------|------------|--|--|--|
|                        | Existing | + Proposed |  |  |  |
| Park and Ride          | 1700     | 1500       |  |  |  |
| Park and Change        | -        | 800        |  |  |  |
| Total                  | 1700     | 4,000      |  |  |  |

# > Doubling of Capacity

# Greater Connectivity – National and Strategic Connectivity

- Strategic Road and Rail connectivity
  - M5 Gateway

PENINSULA RAIL TASK FORCE

- Page 7 Page 67
- Waterloo Line Diversionary route
- Improve arrival experience at key transport interchanges

# Greater places for people

Shift towards **people focused design** interventions