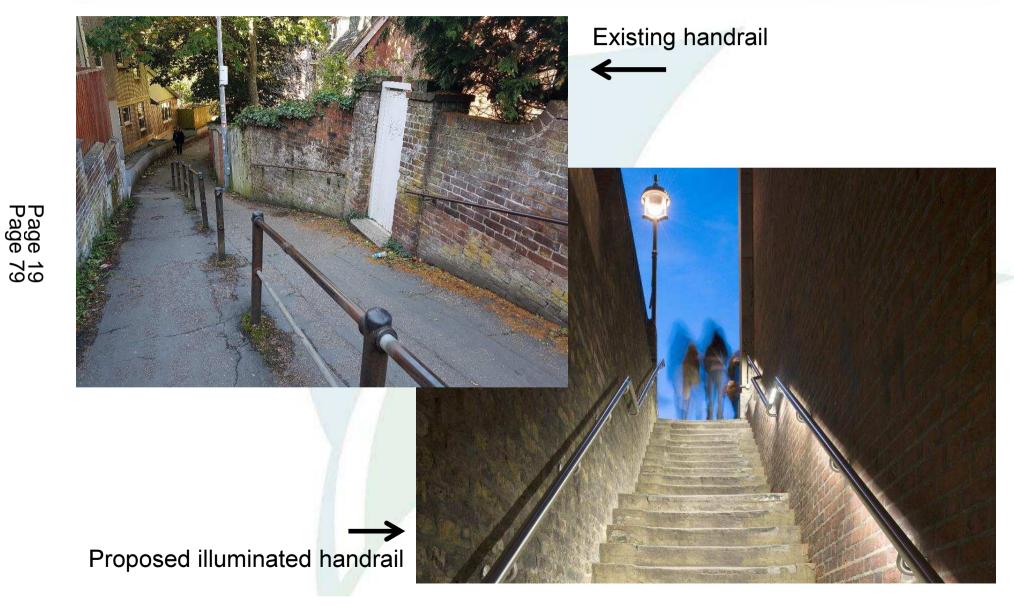

|       | 2,500                | 30        |
| <b>Exeter</b> Ped/Cycle/Shared Mobility |       | 8,500                | 70        |
| Page 12                                 | Total | 19,500               | 205       |

| Tram | <del>7,000</del> | <del>320</del> |
|------|------------------|----------------|
|------|------------------|----------------|

#### Impact of Proposals – Exeter Transport Capacity



Page 74



# St David's Gateway Enhancements

**St Clements Lane** 



#### **St Clements Lane**

Page Page

16 76





# Scheme Background

- Working with Exeter College
- Funding from GWR, matched from DCC
- Main components:
  - Surfacing
  - Lighting
  - Accessibility
  - Signage/Wayfinding
- Short timescale



Minute Item 73

#### Surfacing





# Lighting & Handrails





# Gateway Signage



Existing gateway sign



Gateway options



#### Arboriculture



# Minute Item 73



Minute Item 73

#### Other improvements



Page 22 Page 82

#### Recommendation



It is recommended that the Committee:

- (a) Approves, in principle, the construction of proposals for enhancements to St Clements Lane outlined in Section 2;
- (b) Delegates authority to the Head of Planning, Transportation and Environment, in consultation with the Local Member and Chair of HATOC, to make minor amendments to the scheme details and select those options that can be afforded within the available budget; and
- (c) Delegates authority to the Head of Planning, Transportation and Environment, in consultation with the Local Member and Chair of HATOC, to approve for construction once works