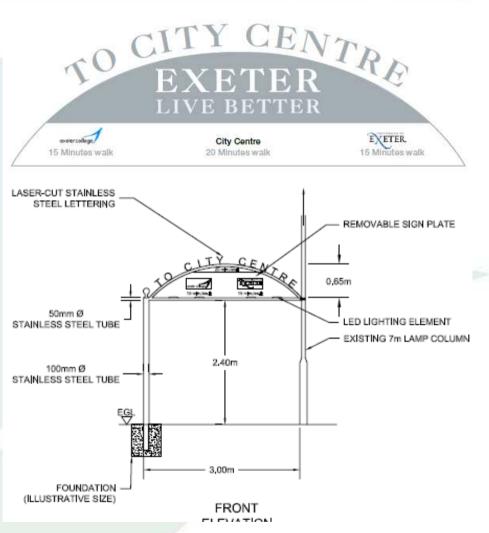

|
| <b>Exeter</b> Ped/Cycle/Shared Mobility |       | 8,500                | 70        |
| Page 12                                 | Total | 19,500               | 205       |

| Tram | <del>7,000</del> | <del>320</del> |
|------|------------------|----------------|
|------|------------------|----------------|

#### Impact of Proposals – Exeter Transport Capacity



Page 74



# St David's Gateway Enhancements

**St Clements Lane** 



#### **St Clements Lane**

Page Page

16 76





# Scheme Background

- Working with Exeter College
- Funding from GWR, matched from DCC
- Main components:
  - Surfacing
  - Lighting
  - Accessibility
  - Signage/Wayfinding
- Short timescale



Minute Item 73

#### Surfacing





# Lighting & Handrails





# Gateway Signage



Existing gateway sign



Gateway options



#### Arboriculture



# Minute Item 73



Minute Item 73

#### Other improvements



Page 22 Page 82

#### Recommendation



It is recommended that the Committee:

- (a) Approves, in principle, the construction of proposals for enhancements to St Clements Lane outlined in Section 2;
- (b) Delegates authority to the Head of Planning, Transportation and Environment, in consultation with the Local Member and Chair of HATOC, to make minor amendments to the scheme details and select those options that can be afforded within the available budget; and
- (c) Delegates authority to the Head of Planning, Transportation and Environment, in consultation with the Local Member and Chair of HATOC, to approve for construction once works costs have been confirmed.

Page 84



#### Exet